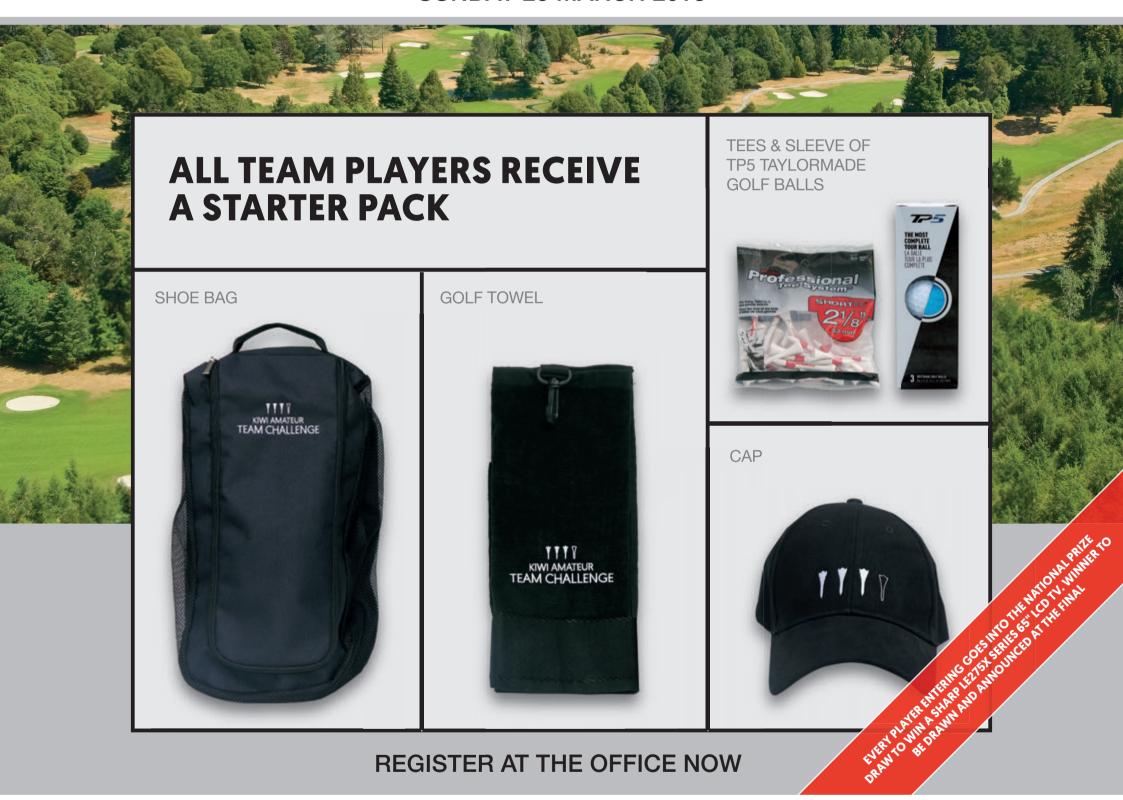

## STABLEFORD TEAM CHALLENGE HERE AT MANOR PARK GOLF CLUB

SUNDAY 25 MARCH 2018

\$260 per team of four. Entries are on a first come, first served basis. Maximum of 24 teams. Each team must be the same gender. Format is Stableford, where the best three scores of the four on each hole are recorded. Prizes for nearest the pin on two holes and leaderboard prizes down to the fifth team. The winning team plays in the final challenge at Wairakei International on 30 April 2018 (includes travel costs, green fees and two nights accommodation at the fabulous Wairakei Resort). The champion team at Wairakei wins a 7-night golfing holiday to the Sunshine Coast, Australia (includes flights, accommodation, transfers and five rounds of golf) courtesy of Charlie's Golf Tours.